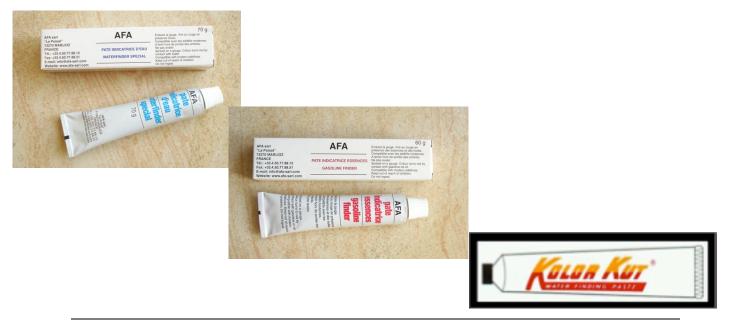

## Water finders

This type of paste is applied to the measuring tape or ullage gauge and changes colour upon contact with water allowing precise determination of the product/water interface

| REF         | Label                 | Quantity |
|-------------|-----------------------|----------|
| MOR.EAU     | AFA (ex morton)       | Tube 70g |
| KOL.KUT     | KOLOR KUT             | Tube 85g |
| KOL.KUT.ETH | KOLOR KUT FOR ETHANOL | Tube 85g |

## Oil Finders :

This type of paste is applied to the measuring tape or ullage gauge and changes colour upon contact with the product, allowing precise determination of the surface of the product being measured.